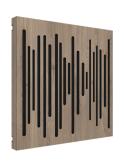

## Which Wavewood version is best for me?

|                            | Wavewood Ultra Lite        | VicPattern Wavewood Ultra | VicPattern Wavewood Ultra FR |
|----------------------------|----------------------------|---------------------------|------------------------------|
| Dimensions                 | 45 × 595 × 595 mm          | 50 × 595 × 595 mm         | 50 × 595 × 595 mm            |
| Finish<br>Premium Melamine |                            |                           |                              |
| Fire Rate                  |                            |                           | ✓                            |
| MDF                        | Standard                   | Premium Black             | Fire Rated Dark Red          |
| Fixation                   | Glue (not included)        | Mechanical (included)     | Mechanical (included)        |
| Units/Box                  | 8                          | 3                         | 3                            |
| Absorption Material        | Acoustic Polyurethane Foam | Recycled PET              | Recycled PET                 |
| Sides                      |                            | <b>√</b>                  | <b>√</b>                     |
| Detail                     |                            |                           |                              |