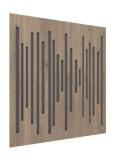

## Which Wavewood version is best for me?

|                            | Wavewood Ultra Lite        | VicPattern Wavewood Ultra | VicPattern Wavewood Ultra FR |
|----------------------------|----------------------------|---------------------------|------------------------------|
| Dimensions                 | 45 × 595 × 595 mm          | 50 × 595 × 595 mm         | 50 × 595 × 595 mm            |
| Finish<br>Premium Melamine |                            |                           |                              |
| Fire Rate                  |                            |                           | ✓                            |
| MDF                        | Standard                   | Premium Black             | Fire Rated Dark Red          |
| Fixation                   | Glue (not included)        | Mechanical (included)     | Mechanical (included)        |
| Units/Box                  | 8                          | 3                         | 3                            |
| Absorption Material        | Acoustic Polyurethane Foam | Recycled PET              | Recycled PET                 |
| Sides                      |                            | <b>√</b>                  | <b>√</b>                     |
| Detail                     |                            |                           |                              |