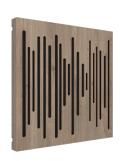

## Which Wavewood version is best for me?

|                            | Wavewood Ultra Lite        | VicPattern Wavewood Ultra | VicPattern Wavewood Ultra FR |
|----------------------------|----------------------------|---------------------------|------------------------------|
| Dimensions                 | 45 × 595 × 595 mm          | 50 × 595 × 595 mm         | 50 × 595 × 595 mm            |
| Finish<br>Premium Melamine |                            |                           |                              |
| Fire Rate                  |                            |                           | ✓                            |
| MDF                        | Standard                   | Premium Black             | Fire Rated Dark Red          |
| Fixation                   | Glue (not included)        | Mechanical (included)     | Mechanical (included)        |
| Units/Box                  | 8                          | 3                         | 3                            |
| Absorption Material        | Acoustic Polyurethane Foam | Recycled PET              | Recycled PET                 |
| Sides                      |                            | <b>√</b>                  | <b>√</b>                     |
| Detail                     |                            |                           |                              |